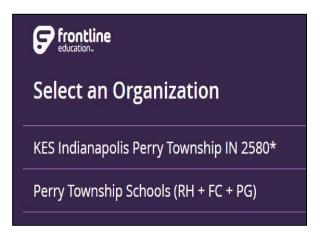

You can now toggle between your Kelly Education Staffing account and the Perry Township Schools Frontline accounts. The system will prompt you to choose which option you want to access.