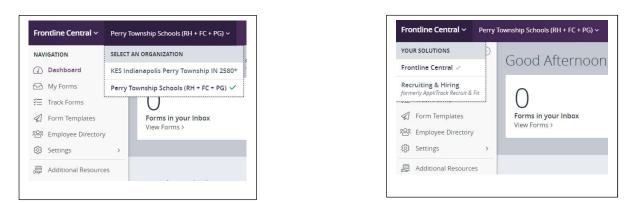

## LAYOUT:

When you login, the system will display a side navigation bar that hosts application-specific options, and you will have a series of selectable options along the top purple bar. From this top bar, you can alternate between applications (see below), access help resources, and manage your account.