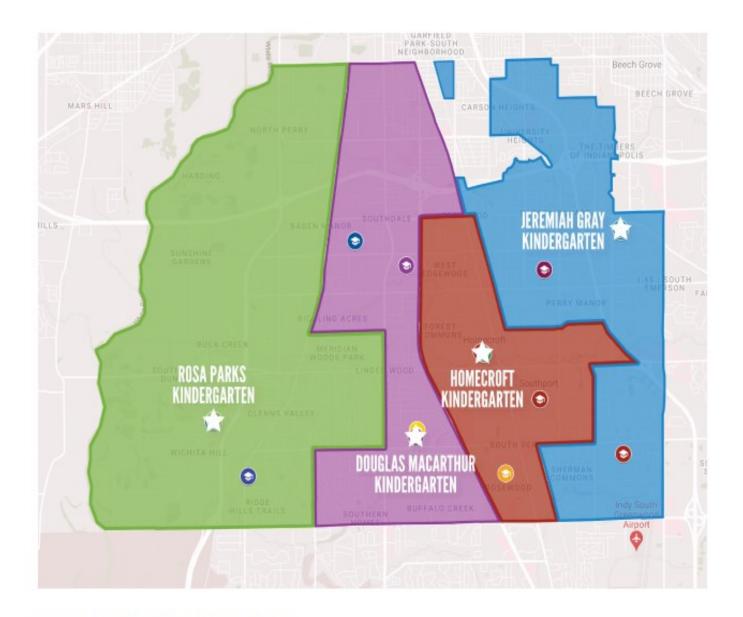

### **REMINDERS AND NOTES**

Monday, January 15th
No School-Martin Luther
King, Jr Holiday

PHONE NUMBERS!!!!!
MAIN NUMBER 789-2500
CAFETERIA 789-2545
ATTENDANCE 789-2502
TRANSPORTATION 789-6220

Kindergarten registration is underway! We are excited to accept registration for your child to attend kindergarten in Perry Township for the 2024-2025 school year. To attend kindergarten next year your child must be five (5) years old by August 1, 2024. After consultation with the building principal, the waiver process allows a child to turn five (5) by September 1, 2024. Please use the information and boundary map below to find your child's designated kindergarten academy for the 2024-2025 school year. Schools are determined by residence only.

# Homecroft Kindergarten Academy

1551 E. Southview Drive Indianapolis, IN 46227

# Jeremiah Gray Kindergarten Academy

5225 Gray Road Indianapolis, IN 46237

# Douglas MacArthur Kindergarten Academy

454 E. Stop 11 Road Indianapolis, IN 46227

# Rosa Parks Kindergarten Academy

7525 Wellingshire Blvd. Indianapolis, IN 46217