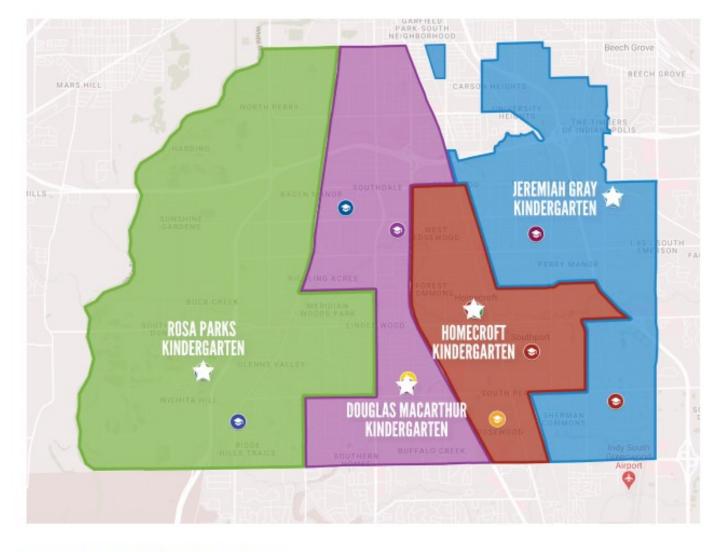

3 Week Long Season: February 20th- March 12th 2 practices a week with weekend tournaments

Kindergarten registration is underway! We are excited to accept registration for your child to attend kindergarten in Perry Township for the 2024-2025 school year. To attend kindergarten next year your child must be five (5) years old by August 1, 2024. After consultation with the building principal, the waiver process allows a child to turn five (5) by September 1, 2024. Please use the information and boundary map below to find your child's designated kindergarten academy for the 2024-2025 school year. Schools are determined by residence only.

#### Homecroft Kindergarten Academy 1551 E. Southview Drive

Indianapolis, IN 46227

### Jeremiah Gray Kindergarten Academy

5225 Gray Road Indianapolis, IN 46237

### **Douglas MacArthur Kindergarten Academy**

454 E. Stop 11 Road Indianapolis, IN 46227

### Rosa Parks Kindergarten Academy

7525 Wellingshire Blvd. Indianapolis, IN 46217