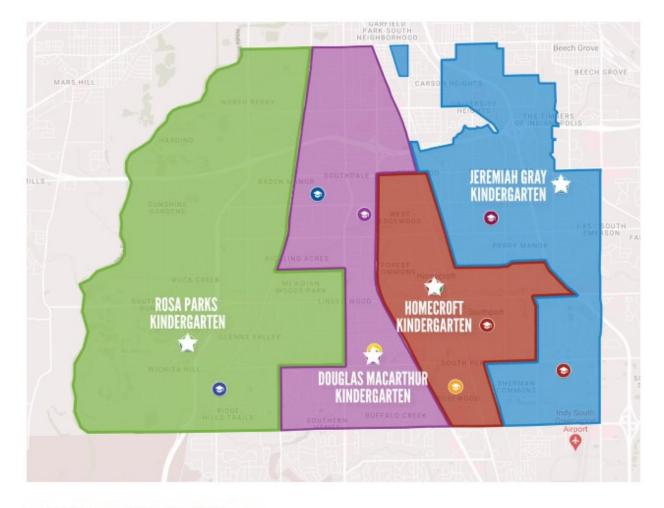

Kindergarten registration is underway! We are excited to accept registration for your child to attend kindergarten in Perry Township for the 2024-2025 school year. To attend kindergarten next year your child must be five (5) years old by August 1, 2024. After consultation with the building principal, the waiver process allows a child to turn five (5) by September 1, 2024. Please use the information and boundary map below to find your child's designated kindergarten academy for the 2024-2025 school year. Schools are determined by residence only.

Homecroft Kindergarten Academy 1551 E. Southview Drive Indianapolis, IN 46227

### Jeremiah Gray Kindergarten Academy

5225 Gray Road Indianapolis, IN 46237

### **Douglas MacArthur Kindergarten Academy**

454 E. Stop 11 Road Indianapolis, IN 46227

Rosa Parks Kindergarten Academy 7525 Wellingshire Blvd.

Indianapolis, IN 46217

Registration from January 1st - February 1st https://sports.bluesombrero.com/PTVI Questions: