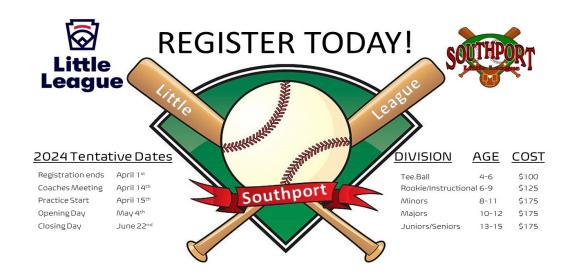

### We have a league for all age groups.

Baseball- Boys ages 4-13(must be in 8th grade currently) PeeWee ages 4-5 \$75 ( these teams are co-ed) Rookie League-age 6 \$110 Astro League ages 7-8 \$145 Minor League ages 9-10 \$145 Major League ages 11-13 \$145

Softball- Girls ages 4-11

PeeWee ages 4-5 \$75 ( these teams are co-ed) Cadet League ages 6-8 \$145 Junior League ages 9-10 \$145 Senior League ages 11-14 \$145

Website: https: www.edgewoodathletics.org

Upper Right hand corner click on Register and create an account. Deadline to register is Feb 23<sup>RD</sup>. Spots are 1st come 1st served, once a league fills, it will be closed. Late Registrations will remain open until 1<sup>ST</sup> of March if openings are available

> Season begins March 4th-June 22<sup>ND</sup> Any Questions please email: <u>edgewoodathletic@gmail.com</u>