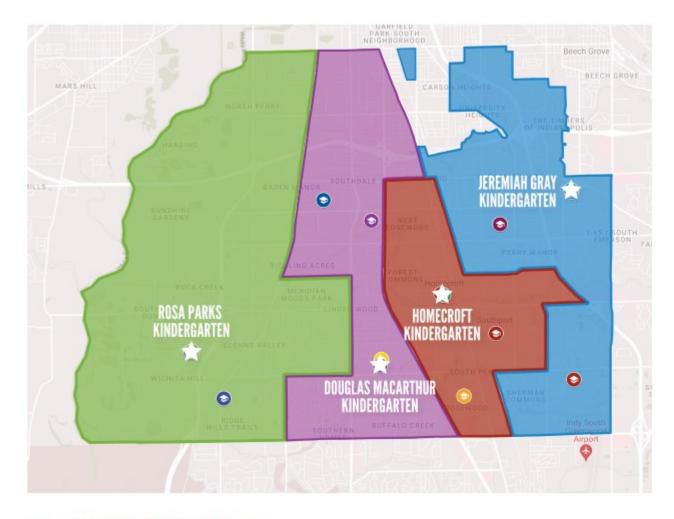

Falcon Youth Sports Be part of something

Kindergarten registration is underway! We are excited to accept registration for your child to attend kindergarten in Perry Township for the 2024-2025 school year. To attend kindergarten next year your child must be five (5) years old by August 1, 2024. After consultation with the building principal, the waiver process allows a child to turn five (5) by September 1, 2024. Please use the information and boundary map below to find your child's designated kindergarten academy for the 2024-2025 school year. Schools are determined by residence only.

### Homecroft Kindergarten Academy

1551 E. Southview Drive Indianapolis, IN 46227

## Jeremiah Gray Kindergarten Academy

5225 Gray Road Indianapolis, IN 46237

## **Douglas MacArthur Kindergarten Academy**

454 E. Stop 11 Road Indianapolis, IN 46227

# Rosa Parks Kindergarten Academy

7525 Wellingshire Blvd. Indianapolis, IN 46217