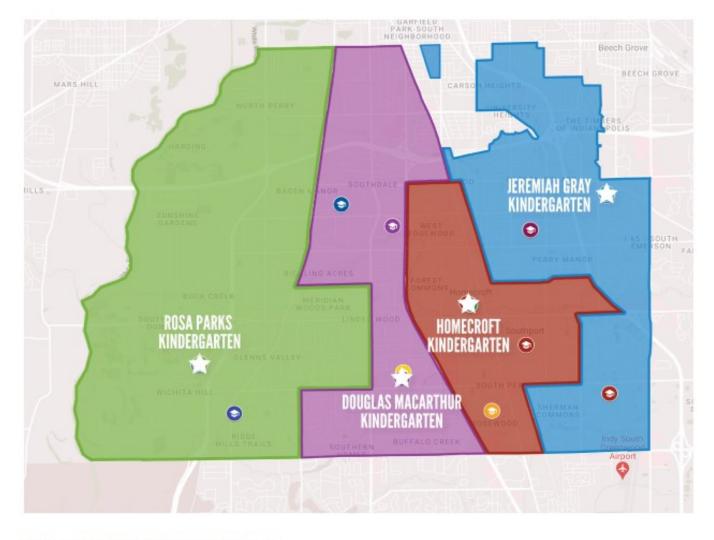

Kindergarten registration is underway! We are excited to accept registration for your child to attend kindergarten in Perry Township for the 2024-2025 school year. To attend kindergarten next year your child must be five (5) years old by August 1, 2024. After consultation with the building principal, the waiver process allows a child to turn five (5) by September 1, 2024. Please use the information and boundary map below to find your child's designated kindergarten academy for the 2024-2025 school year. Schools are determined by residence only.

#### Homecroft Kindergarten Academy

1551 E. Southview Drive Indianapolis, IN 46227

#### Jeremiah Gray Kindergarten Academy

5225 Gray Road Indianapolis, IN 46237

#### **Douglas MacArthur Kindergarten Academy**

454 E. Stop 11 Road Indianapolis, IN 46227

#### Rosa Parks Kindergarten Academy

7525 Wellingshire Blvd. Indianapolis, IN 46217