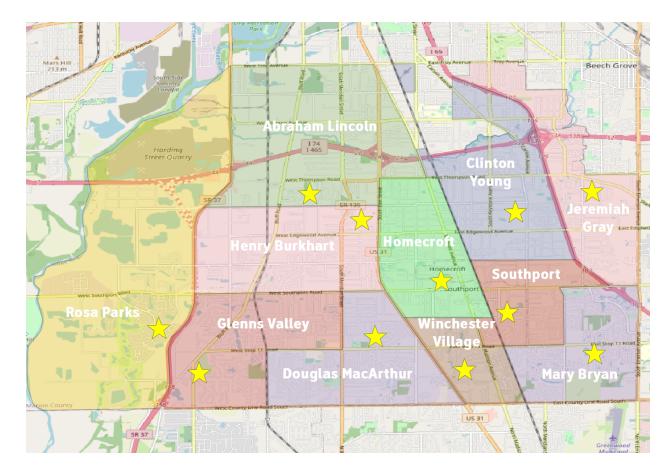

Kindergarten registration is underway! We are excited to accept registration for your child to attend kindergarten in Perry Township for the 2023-2024 school year. To attend kindergarten next year your child must be five (5) years old by August 1, 2023. After consultation with the building principal, the waiver process allows a child to turn by five (5) by September 1, 2023. Please use the information and boundary map below to find your child's designated kindergarten academy for the 2023-2024 school year. Schools are determined by residence only.

## Homecroft Kindergarten Academy

1551 E. Southview Drive Indianapolis, IN 46227 Home Elementary Schools: Homecroft, Southport Elementary and Winchester Village

## Jeremiah Gray Kindergarten Academy

5225 Gray Road Indianapolis, IN 46237 *Home Elementary Schools: Jeremiah Gray,, Mary Bryan, and Clinton Young* 

## **Douglas MacArthur Kindergarten Academy**

454 E. Stop 11 Road Indianapolis, IN 46227 *Home Elementary Schools: Douglas MacArthur and Glenns Valley* 

## Rosa Parks Kindergarten Academy

7525 Wellingshire Blvd. Indianapolis, IN 46217 *Home Elementary Schools: Rosa Parks, Abraham Lincoln and Henry Burkhart*