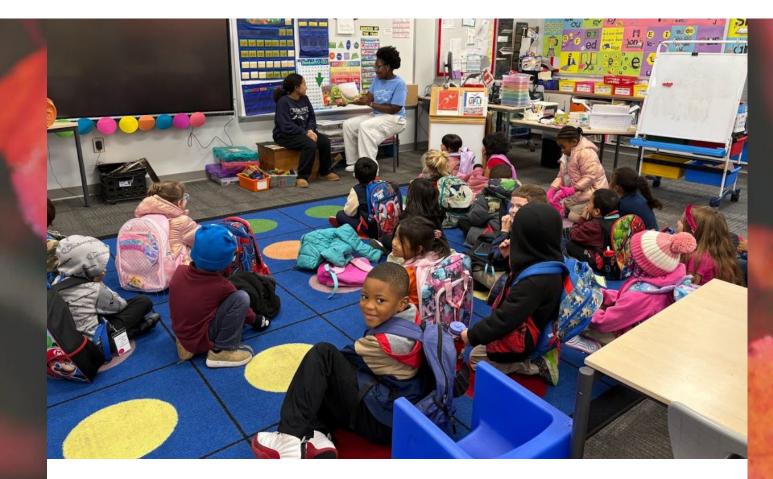

Have a wonderful weekend!

Respectfully,
Angela Swails
Principal
Rosa Parks Kindergarten Academy

Today we had special guest readers from Perry Meridian High School World Language Club. Our guests read a story to our students in English and in other languages that included Chin, Burmese, French, German, and Spanish. Be sure to ask your child what it was like to hear a story in a different language or in their own native language.