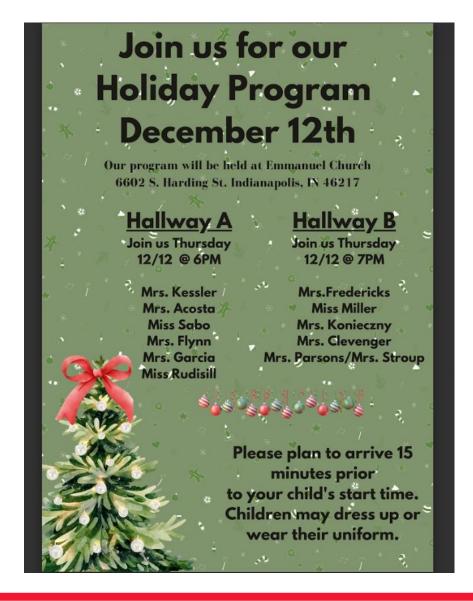

# Rosa Parks Kindergarten Academy

December 6, 2024

Hello RPKA Families,

December is always a busy time in kindergarten. Students will be performing during our Holiday Program at Emmanuel Church next week on Thursday, Dec. 12. **Students may wear a holiday outfit or wear red or green.** I hope you and your family are able to attend this special event. Please see the invitation below for details on start times for your child's class. A big thank you to Emmanuel Church for letting us borrow their beautiful space each year.

# **Holiday Program Information**

# **Upcoming Dates**

- Dec. 12 Winter Program held at Emmanuel Church
- Dec. 20 Classroom Winter Parties
- Dec. 23 Jan. 3 Winter Break