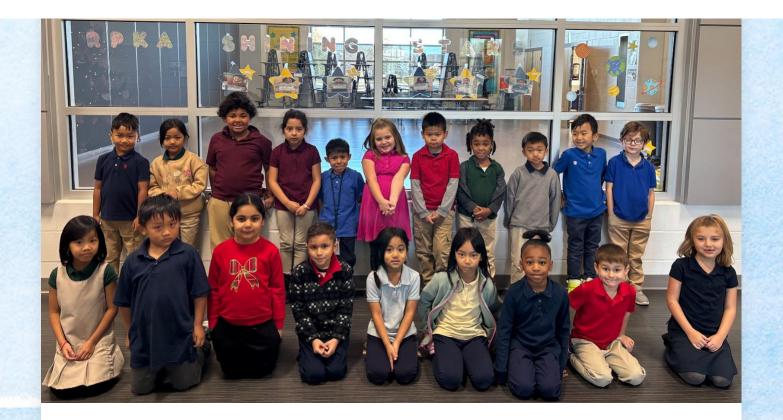

Thanks for your flexibility as we continue to navigate the weather.

Respectfully,
Angela Swails
Principal
Rosa Parks Kindergarten Academy

**December Shining Stars!** 

Congratulations to our December Shining Stars! These students stand out for living out our motto of "Treat People Right and Do the Right Thing" We are so proud of our Shining Stars!