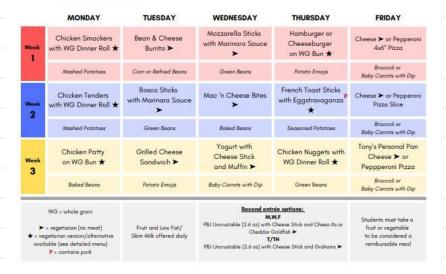

# KINDERGARTEN ACADEMY LUNCH MENU 2024-2025 2nd SEMESTER

|    | JANUARY 2025 |    |    | FEBRUARY 2025 |    |    | MARCH 2025 |    |    |    |    | APRIL 2025 |    |    |    |    | MAY 2025 |    |    |    |    |    |    |    |
|----|--------------|----|----|---------------|----|----|------------|----|----|----|----|------------|----|----|----|----|----------|----|----|----|----|----|----|----|
| M  | т            | W  | т  | E             | M  | T  | W          | Т  | F  | M  | Т  | W          | Т  | F  | M  | Т  | W        | Т  | F  | M  | T  | W  | T  | F  |
|    |              | 1  | 2  | 3             | 3  | 4  | 5          | 6  | 7  | 3  | 4  | 5          | 6  | 7  |    | -1 | 2        | 3  | 4  |    |    |    | 1  | 2  |
| 6  | 7            |    | 9  | 10            | 10 | n  | 12         | 13 | 14 | 10 | 11 | 12         | 13 | 14 | 7  | 8  | 9        | 10 | 11 | 5  | 6  | 7  | 8  | 9  |
| 13 | 14           | 15 | 16 | 17            | 17 | 18 | 19         | 20 | 21 | 17 | 18 | 19         | 20 | 21 | 14 | 15 | 16       | 17 | 18 | 12 | 13 | 14 | 15 | 16 |
| 20 | 21           | 22 | 23 | 24            | 24 | 25 | 26         | 27 | 28 | 24 | 25 | 26         | 27 | 28 | 21 | 22 | 23       | 24 | 25 | 19 | 20 | 21 | 22 | 23 |
| 27 | 28           | 29 | 30 | 31            |    |    |            |    |    | 31 |    |            |    |    | 28 | 29 | 30       |    |    | 26 | 27 | 28 | 29 | 30 |

Menus subject to change. The institution is an equal opportunity provider.

A vegetarian option is now available. Please contact the front office if you are interested in this option.