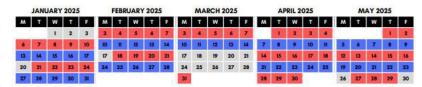

# KINDERGARTEN ACADEMY LUNCH MENU 2024-2025 2nd SEMESTER

|    | JANUARY 2025 |    |    | FEBRUARY 2025 |    |    | MARCH 2025 |    |    |    |    | APRIL 2025 |    |    |    |    | MAY 2025 |    |    |    |    |    |    |    |
|----|--------------|----|----|---------------|----|----|------------|----|----|----|----|------------|----|----|----|----|----------|----|----|----|----|----|----|----|
| M  | т            | W  | т  | E             | M  | T  | W          | Т  | F  | M  | Т  | W          | Т  | F  | M  | Т  | W        | Т  | F  | M  | T  | W  | T  | F  |
|    |              | 1  | 2  | 3             | 3  | 4  | 5          | 6  | 7  | 3  | 4  | 5          | 6  | 7  |    | -1 | 2        | 3  | 4  |    |    |    | 1  | 2  |
| 6  | 7            |    | 9  | 10            | 10 | n  | 12         | 13 | 14 | 10 | 11 | 12         | 13 | 14 | 7  | 8  | 9        | 10 | 11 | 5  | 6  | 7  | 8  | 9  |
| 13 | 14           | 15 | 16 | 17            | 17 | 18 | 19         | 20 | 21 | 17 | 18 | 19         | 20 | 21 | 14 | 15 | 16       | 17 | 18 | 12 | 13 | 14 | 15 | 16 |
| 20 | 21           | 22 | 23 | 24            | 24 | 25 | 26         | 27 | 28 | 24 | 25 | 26         | 27 | 28 | 21 | 22 | 23       | 24 | 25 | 19 | 20 | 21 | 22 | 23 |
| 27 | 28           | 29 | 30 | 31            |    |    |            |    |    | 31 |    |            |    |    | 28 | 29 | 30       |    |    | 26 | 27 | 28 | 29 | 30 |

Menus subject to change. The institution is an equal opportunity provider.

A vegetarian option is now available. Please contact the front office if you are interested in this option.