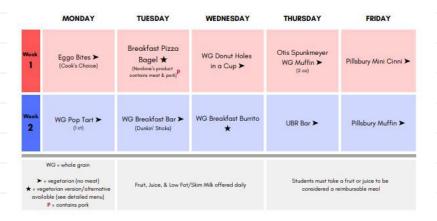

### **Breakfast Menu**

# KINDERGARTEN ACADEMY BREAKFAST MENU 2024-2025 2nd SEMESTER

Menus subject to change. The institution is an equal opportunity provider.

A vegetarian option is now available. Please contact the front office if you are interested in this option.