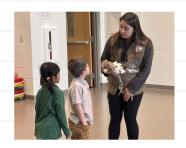

# Rosa Parks Kindergarten Academy

February 7, 2025

Hello RPKA Families.

Silly Safari was a big hit today! I'm so proud of our students for earning this FUZZY reward for following our school wide routines. The students got up close and personal with some exciting animals. Be sure to check out the pictures below and ask your child about their favorite part of the show!