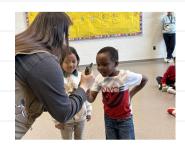

# Rosa Parks Kindergarten Academy

February 7, 2025

Hello RPKA Families.

Silly Safari was a big hit today! I'm so proud of our students for earning this FUZZY reward for following our school wide routines. The students got up close and personal with some exciting animals. Be sure to check out the pictures below and ask your child about their favorite part of the show!