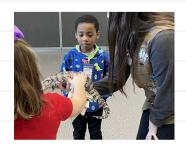

# Rosa Parks Kindergarten Academy

February 7, 2025

Hello RPKA Families.

Silly Safari was a big hit today! I'm so proud of our students for earning this FUZZY reward for following our school wide routines. The students got up close and personal with some exciting animals. Be sure to check out the pictures below and ask your child about their favorite part of the show!