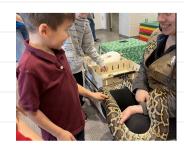

# Rosa Parks Kindergarten Academy

February 7, 2025

Hello RPKA Families.

Silly Safari was a big hit today! I'm so proud of our students for earning this FUZZY reward for following our school wide routines. The students got up close and personal with some exciting animals. Be sure to check out the pictures below and ask your child about their favorite part of the show!