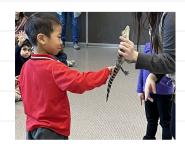

# Rosa Parks Kindergarten Academy

February 7, 2025

Hello RPKA Families.

Silly Safari was a big hit today! I'm so proud of our students for earning this FUZZY reward for following our school wide routines. The students got up close and personal with some exciting animals. Be sure to check out the pictures below and ask your child about their favorite part of the show!