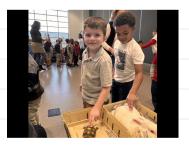

# Rosa Parks Kindergarten Academy

February 7, 2025

Hello RPKA Families.

Silly Safari was a big hit today! I'm so proud of our students for earning this FUZZY reward for following our school wide routines. The students got up close and personal with some exciting animals. Be sure to check out the pictures below and ask your child about their favorite part of the show!