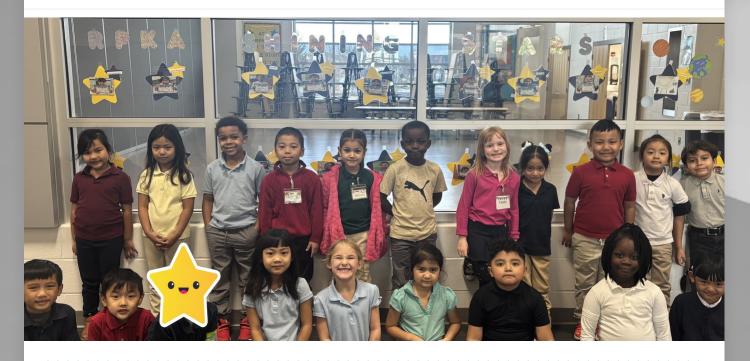

## **January Shining Stars!**

Congratulations to our December Shining Stars! These students stand out for living out our motto of "Treat People Right and Do the Right Thing" We are so proud of our Shining Stars!