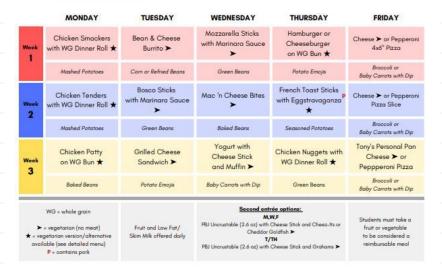

# Lunch Menu

# KINDERGARTEN ACADEMY LUNCH MENU 2024-2025 2nd SEMESTER

|    | JAN | JARY | 202 | 5  | FEBRUARY 2025 |    |    |    |    | MARCH 2025 |    |    |    |    | APRIL 2025 |    |    |    |    | MAY 2025 |    |    |    |    |
|----|-----|------|-----|----|---------------|----|----|----|----|------------|----|----|----|----|------------|----|----|----|----|----------|----|----|----|----|
| M  | т   | W    | т   | E  | M             | Т  | W  | Т  | F  | M          | т  | W  | Т  | F  | M          | T  | W  | Т  | F  | M        | T  | W  | T  | F  |
|    |     | 1    | 2   | 3  | 3             | 4  | 5  | 6  | 7  | 3          | 4  | 5  | 6  | 7  |            | 1  | 2  | 3  | 4  |          |    |    | 1  | 2  |
| 6  | 7   | 8    | 9   | 10 | 10            | n  | 12 | 13 | 14 | 10         | 11 | 12 | 13 | 14 | 7          | 8  | 9  | 10 | 11 | 5        | 6  | 7  | 8  | 9  |
| 13 | 14  | 15   | 16  | 17 | 17            | 18 | 19 | 20 | 21 | 17         | 18 | 19 | 20 | 21 | 14         | 15 | 16 | 17 | 18 | 12       | 13 | 14 | 15 | 16 |
| 20 | 21  | 22   | 23  | 24 | 24            | 25 | 26 | 27 | 28 | 24         | 25 | 26 | 27 | 28 | 21         | 22 | 23 | 24 | 25 | 19       | 20 | 21 | 22 | 23 |
| 27 | 28  | 29   | 30  | 31 |               |    |    |    |    | 31         |    |    |    |    | 28         | 29 | 30 |    |    | 26       | 27 | 28 | 29 | 30 |

Menus subject to change. The institution is an equal opportunity provider.

A vegetarian option is now available. Please contact the front office if you are interested in this option.