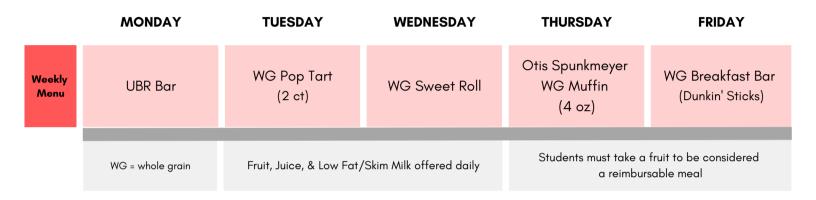

| 5  | 6               | 7  | 8  | 9  | 10 | 11 | 12   | 13  | 6  | 7               | 8  | 9  | 10 | 4  | 5  | 6  | 7  | 8  |
| 14       | 15 | 16 | 17        | 18 | 11 | 12 | 13              | 14 | 15 | 16 | 17 | 18 | 19   | 20  | 13 | 14              | 15 | 16 | 17 | 11 | 12 | 13 | 14 | 15 |
| 21       | 22 | 23 | 24        | 25 | 18 | 19 | 20              | 21 | 22 | 23 | 24 | 25 | 26   | 27  | 20 | 21              | 22 | 23 | 24 | 18 | 19 | 20 | 21 | 22 |
| 28       | 29 | 30 | 31        |    | 25 | 26 | 27              | 28 | 29 | 30 | 31 |    |      |     | 27 | 28              | 29 | 30 |    | 25 | 26 | 27 | 28 | 29 |

July 26–28 will start on Week 1 Lunch

Menus subject to change. This institution is an equal opportunity provider.



## **JWR BREAKFAST MENU** FALL 2023 SEMESTER