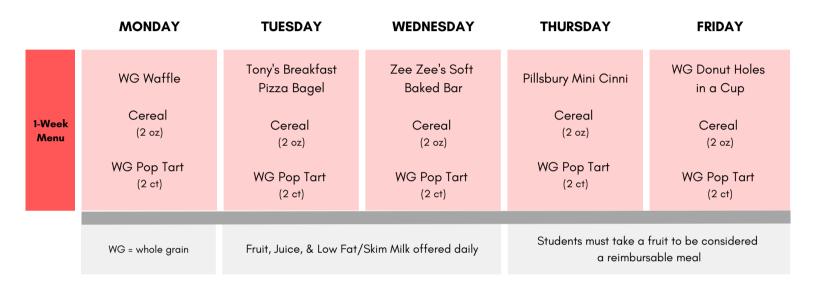

## PERRY MERIDIAN HIGH BREAKFAST MENU FALL 2023 SEMESTER

Menus subject to change. This institution is an equal opportunity provider.